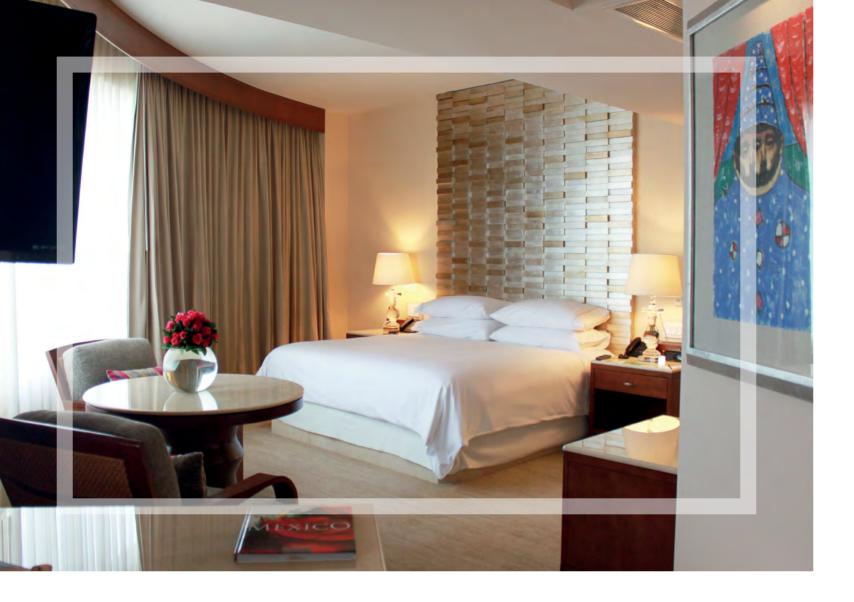

#### ROOMS

Spaciousness and luxury characterize these rooms. The bathrooms are made up of three parts, giving independent spaces to the shower, bathroom and vanity areas. For the guest's ultimate comfort, the closet is bi-functional and can be accessed from the bathroom and also from the bedroom.

#### 207 Rooms

- 72 Grand Luxury King (1 room with wood floors)
- 84 Grand Luxury Double (1 room with wood floors and DDP)
- 16 Grand Club King
- 7 Grand Club Double
- 1 Presidential
- 27 Master Suites