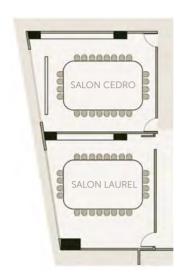

# CAPACITY TABLE

| ROOM                | AUDITORIUM | SCHOOL | OVAL THEATER | BANQUET HALL | IMPERIAL<br>TABLE |
|---------------------|------------|--------|--------------|--------------|-------------------|
| Country             | 450        | 270    | 120          | 130          | 130               |
| Country 1           | 70         | 50     | 45           | 55           | 55                |
| Country 2           | 95         | 60     | 30           | 45           | 45                |
| Country 3           | 95         | 60     | 30           | 45           | 45                |
| Country 4           | 110        | 80     | 50           | 60           | 60                |
| Country 1 and 2     | 170        | 90     | 55           | 70           | 70                |
| Country 1, 2 and 3  | 260        | 180    | 85           | 100          | 100               |
| Country 2 and 3     | 170        | 150    | 55           | 70           | 70                |
| Country 2, 3 and 4  | 320        | 200    | 95           | 110          | 110               |
| Country 3 and 4     | 210        | 160    | 70           | 90           | 90                |
| Roble               | 75         | 60     | 30           | 35           | 40                |
| Maple               | 50         | 40     | 25           | 30           | 30                |
| Terraza Providencia | _          | _      | _            | _            | _                 |
| Laurel              | 50         | 35     | 25           | 30           | 40                |
| Cedro               | 50         | 35     | 30           | 40           | 40                |
| Sky Bar             | _          | _      | _            | _            | _                 |