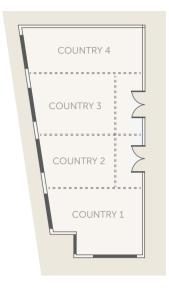

# GRAN COUNTRY SECOND FLOOR ARCHITECTURAL LAYOUT

# CAPACITY TABLE

| ROOM                | AUDITORIUM | SCHOOL | OVAL THEATER | BANQUET HALL | IMPERIAL<br>TABLE |
|---------------------|------------|--------|--------------|--------------|-------------------|
| Country             | 450        | 270    | 120          | 130          | 130               |
| Country 1           | 70         | 50     | 45           | 55           | 55                |
| Country 2           | 95         | 60     | 30           | 45           | 45                |
| Country 3           | 95         | 60     | 30           | 45           | 45                |
| Country 4           | 110        | 80     | 50           | 60           | 60                |
| Country 1 and 2     | 170        | 90     | 55           | 70           | 70                |
| Country 1, 2 and 3  | 260        | 180    | 85           | 100          | 100               |
| Country 2 and 3     | 170        | 150    | 55           | 70           | 70                |
| Country 2, 3 and 4  | 320        | 200    | 95           | 110          | 110               |
| Country 3 and 4     | 210        | 160    | 70           | 90           | 90                |
| Roble               | 75         | 60     | 30           | 35           | 40                |
| Maple               | 50         | 40     | 25           | 30           | 30                |
| Terraza Providencia | _          | _      | _            | _            | _                 |
| Laurel              | 50         | 35     | 25           | 30           | 40                |
| Cedro               | 50         | 35     | 30           | 40           | 40                |
| Sky Bar             | _          | _      | _            | _            | _                 |