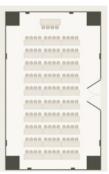

#### **ROOM LAYOUTS**

JARDIN DE CABALLERIZAS

¢ ¢ 0 0 0 Ö ÷. Ö Ö ÖÖ ÖÖ Ö Q.Q Ö ġ. Ö Ö Ö

EL TRAPICHE

|         | / <b>T</b> A |     |
|---------|--------------|-----|
| 20 11 7 | Y 1 🕰        | RIF |
|         |              |     |
|         |              |     |

| ROOM           | AUDITORIUM | SCHOOL | OVAL<br>THEATER | BANQUET<br>(WITH<br>DANCE<br>FLOOR) | BANQUET<br>(WITHOUT<br>DANCE<br>FLOOR) | "U"<br>SHAPE | HEICHT<br>FT | LENGTH /<br>WIDTH FT | AREA<br>SQ. FT. |
|----------------|------------|--------|-----------------|-------------------------------------|----------------------------------------|--------------|--------------|----------------------|-----------------|
| La Fuente      | 50         | 30     | 24              | N/A                                 | 40                                     | 25           | 12.63        | 27.99 x 26.97        | 754.73          |
| El Puente      | 30         | 25     | 18              | N/A                                 | 30                                     | 15           | 12.63        | 32.58 x 17.98        | 585.73          |
| La Zafra       | 100        | 80     | 54              | 50                                  | 90                                     | 50           | 13.98        | 46.98 x 38.98        | 1,831.17        |
| Bicentenario   | 280        | 230    | 126             | 200                                 | 240                                    | 120          | 25.98        | 60.99 x 32.81        | 2,001.01        |
| Bicentenario 1 | 210        | 170    | 96              | 120                                 | 160                                    | 85           | 25.98        | -                    | -               |
| Bicentenario 2 | 60         | 40     | 30              | N/A                                 | 50                                     | 35           | 25.98        | -                    | -               |
| La Troje       | 400        | 280    | 180             | 200                                 | 260                                    | 160          | 26.25        | 97.11 x 48           | 4,661.29        |
| Cañaveral 1    | 20         | 15     | 12              | N/A                                 | 20                                     | 15           | 11.48        | 27.89 x 19.98        | 557.19          |
| Cañaveral 2    | 30         | 25     | 18              | N/A                                 | 30                                     | 25           | 11.48        | 30.97 x 19.98        | 618.81          |
| Cañaveral 3-4  | 100        | 80     | 54              | 50                                  | 90                                     | 50           | 11.48        | 48.98 x 33.99        | 1,664.91        |
| Cañaveral 5    | 30         | 25     | 18              | N/A                                 | 30                                     | 25           | 11.48        | 30.97 x 16.69        | 609.67          |