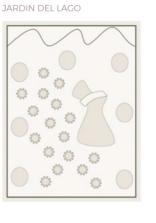

| GARDEN                    | BANQUET<br>(WITH DANCE FLOOR)      | COCKTAIL | LENGTH<br>FT | WIDTH<br>FT | AREA<br>SQ. FT. |
|---------------------------|------------------------------------|----------|--------------|-------------|-----------------|
| Jardin de Los Pilares     | N/A                                | 150      | 86.28        | 40.35       | 3,481.398       |
| Jardin del Chacuaco       | 250 / 300<br>with pallet extension | N/A      | 101.7        | 72.17       | 7,339.689       |
| Jardin del Pochote        | 150                                | 400      | 98.10        | 60.03       | 5,888.769685    |
| Jardin del Lago           | N/A                                | 400      | 269.02       | 177.17      | 47,660.9283     |
| Jardin Caballerizas       | 700                                | 700      | 175.52       | 91.2        | 16,007.424      |
| Jardin Hortensias         | 300                                | 400      | 111.54       | 51.5        | 5,744.31        |
| Explanada Principal       | 500                                | 700      | 238.68       | 129.59      | 30,930.5412     |
| El Trapiche cuadrante I   | _                                  | _        | 42.65        | 47.57       | 2,028.8605      |
| El Trapiche cuadrante II  | _                                  | _        | 37.4         | 31.33       | 1,171.742       |
| El Trapiche cuadrante III | 220                                | 300      | 95.63        | 18.53       | 1,772.0239      |