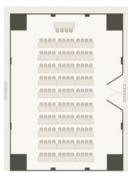

#### **ROOM LAYOUTS**

JARDIN DE CABALLERIZAS

¢ ¢ 0 0 0 Ö ÷. Ö Ö ÖÖ ÖÖ Ö Q.Q Ö ġ. Ö Ö Ö

EL TRAPICHE

|         | / <b>T</b> A |     |
|---------|--------------|-----|
| 20 11 7 | Y 1 🕰        | RIF |
|         |              |     |
|         |              |     |

| ROOM           | AUDITORIUM | SCHOOL | OVAL<br>THEATER | BANQUET<br>(WITH<br>DANCE<br>FLOOR) | BANQUET<br>(WITHOUT<br>DANCE<br>FLOOR) | "U"<br>SHAPE | HEICHT<br>FT | LENGTH /<br>WIDTH FT | AREA<br>SQ. FT. |
|----------------|------------|--------|-----------------|-------------------------------------|----------------------------------------|--------------|--------------|----------------------|-----------------|
| La Fuente      | 50         | 30     | 24              | N/A                                 | 40                                     | 25           | 12.63        | 27.99 x 26.97        | 754.73          |
| El Puente      | 30         | 25     | 18              | N/A                                 | 30                                     | 15           | 12.63        | 32.58 x 17.98        | 585.73          |
| La Zafra       | 100        | 80     | 54              | 50                                  | 90                                     | 50           | 13.98        | 46.98 x 38.98        | 1,831.17        |
| Bicentenario   | 280        | 230    | 126             | 200                                 | 240                                    | 120          | 25.98        | 60.99 x 32.81        | 2,001.01        |
| Bicentenario 1 | 210        | 170    | 96              | 120                                 | 160                                    | 85           | 25.98        | -                    | -               |
| Bicentenario 2 | 60         | 40     | 30              | N/A                                 | 50                                     | 35           | 25.98        | -                    | -               |
| La Troje       | 400        | 280    | 180             | 200                                 | 260                                    | 160          | 26.25        | 97.11 x 48           | 4,661.29        |
| Cañaveral 1    | 20         | 15     | 12              | N/A                                 | 20                                     | 15           | 11.48        | 27.89 x 19.98        | 557.19          |
| Cañaveral 2    | 30         | 25     | 18              | N/A                                 | 30                                     | 25           | 11.48        | 30.97 x 19.98        | 618.81          |
| Cañaveral 3-4  | 100        | 80     | 54              | 50                                  | 90                                     | 50           | 11.48        | 48.98 x 33.99        | 1,664.91        |
| Cañaveral 5    | 30         | 25     | 18              | N/A                                 | 30                                     | 25           | 11.48        | 30.97 x 16.69        | 609.67          |