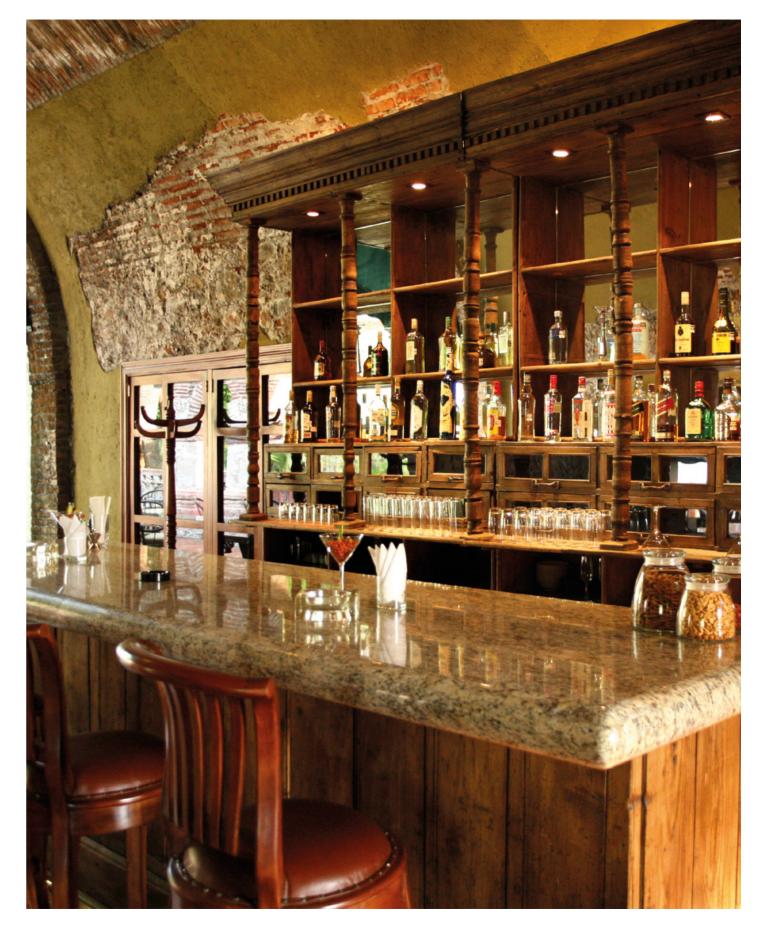

### BAR LOS GAVILANES

This bar invites you to try a fine selection of national and international drinks in a comfortable room that will take you back to the warmth of taverns of bygone times.