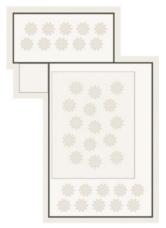

#### **ROOM LAYOUTS**

JARDIN DE CABALLERIZAS

¢ ¢ 0 0 0 Ö ÷. Ö Ö ÖÖ ÖÖ Ö Q.Q Ö ġ. Ö Ö Ö

EL TRAPICHE

|         | / <b>T</b> A |     |
|---------|--------------|-----|
| 20 11 7 | Y 1 🕰        | RIF |
|         |              |     |
|         |              |     |

| GARDEN                    | BANQUET<br>(WITH DANCE FLOOR)      | COCKTAIL | LENGTH<br>FT | WIDTH<br>FT | AREA<br>SQ. FT. |
|---------------------------|------------------------------------|----------|--------------|-------------|-----------------|
| Jardin de Los Pilares     | N/A                                | 150      | 86.28        | 40.35       | 3,481.398       |
| Jardin del Chacuaco       | 250 / 300<br>with pallet extension | N/A      | 101.7        | 72.17       | 7,339.689       |
| Jardin del Pochote        | 150                                | 400      | 98.10        | 60.03       | 5,888.769685    |
| Jardin del Lago           | N/A                                | 400      | 269.02       | 177.17      | 47,660.9283     |
| Jardin Caballerizas       | 700                                | 700      | 175.52       | 91.2        | 16,007.424      |
| Jardin Hortensias         | 300                                | 400      | 111.54       | 51.5        | 5,744.31        |
| Explanada Principal       | 500                                | 700      | 238.68       | 129.59      | 30,930.5412     |
| El Trapiche cuadrante I   | _                                  | _        | 42.65        | 47.57       | 2,028.8605      |
| El Trapiche cuadrante II  | _                                  | _        | 37.4         | 31.33       | 1,171.742       |
| El Trapiche cuadrante III | 220                                | 300      | 95.63        | 18.53       | 1,772.0239      |