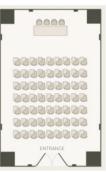

#### **ROOM LAYOUTS**

JARDIN DE CABALLERIZAS

¢ ¢ 0 0 0 Ö ÷. Ö Ö ÖÖ ÖÖ Ö Q.Q Ö ġ. Ö Ö Ö

EL TRAPICHE

|         | / <b>T</b> A |     |
|---------|--------------|-----|
| 20 11 7 | Y 1 🕰        | RIF |
|         |              |     |
|         |              |     |

| ROOM           | AUDITORIUM | SCHOOL | OVAL<br>THEATER | BANQUET<br>(WITH<br>DANCE<br>FLOOR) | BANQUET<br>(WITHOUT<br>DANCE<br>FLOOR) | "U"<br>SHAPE | HEICHT<br>FT | LENGTH /<br>WIDTH FT | AREA<br>SQ. FT. |
|----------------|------------|--------|-----------------|-------------------------------------|----------------------------------------|--------------|--------------|----------------------|-----------------|
| La Fuente      | 50         | 30     | 24              | N/A                                 | 40                                     | 25           | 12.63        | 27.99 x 26.97        | 754.73          |
| El Puente      | 30         | 25     | 18              | N/A                                 | 30                                     | 15           | 12.63        | 32.58 x 17.98        | 585.73          |
| La Zafra       | 100        | 80     | 54              | 50                                  | 90                                     | 50           | 13.98        | 46.98 x 38.98        | 1,831.17        |
| Bicentenario   | 280        | 230    | 126             | 200                                 | 240                                    | 120          | 25.98        | 60.99 x 32.81        | 2,001.01        |
| Bicentenario 1 | 210        | 170    | 96              | 120                                 | 160                                    | 85           | 25.98        | -                    | -               |
| Bicentenario 2 | 60         | 40     | 30              | N/A                                 | 50                                     | 35           | 25.98        | -                    | -               |
| La Troje       | 400        | 280    | 180             | 200                                 | 260                                    | 160          | 26.25        | 97.11 x 48           | 4,661.29        |
| Cañaveral 1    | 20         | 15     | 12              | N/A                                 | 20                                     | 15           | 11.48        | 27.89 x 19.98        | 557.19          |
| Cañaveral 2    | 30         | 25     | 18              | N/A                                 | 30                                     | 25           | 11.48        | 30.97 x 19.98        | 618.81          |
| Cañaveral 3-4  | 100        | 80     | 54              | 50                                  | 90                                     | 50           | 11.48        | 48.98 x 33.99        | 1,664.91        |
| Cañaveral 5    | 30         | 25     | 18              | N/A                                 | 30                                     | 25           | 11.48        | 30.97 x 16.69        | 609.67          |