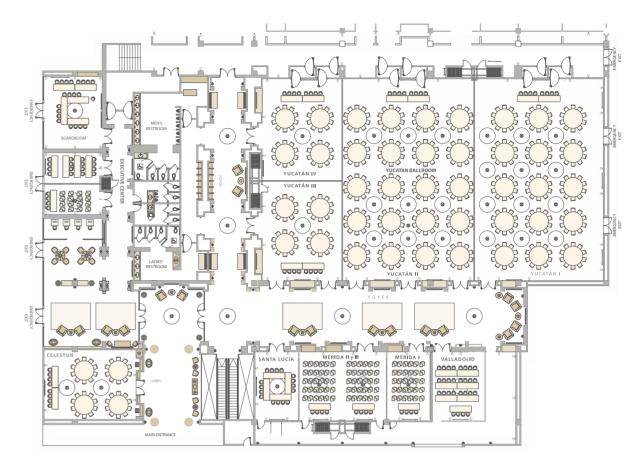

# **CAPACITY TABLE**

| MEETING ROOMS      | AUDITORIUM<br>WITH STAGE | CLASSROOM<br>WITH STAGE | U - SHAPE | BANQUET<br>WITH STAGE |
|--------------------|--------------------------|-------------------------|-----------|-----------------------|
| GRAN SALON YUCATAN | 1,140                    | 480                     | 120       | 560                   |
| YUCATAN 1          | 350                      | 180                     | 70        | 200                   |
| YUCATAN 2          | 350                      | 180                     | 70        | 200                   |
| YUCATAN 3          | 70                       | 40                      | 35        | 30                    |
| YUCATAN 4          | 70                       | 40                      | 35        | 30                    |
| YUCATAN 1 & 2      | 700                      | 360                     | 90        | 400                   |
| YUCATAN 2, 3 & 4   | 450                      | 260                     | 80        | 300                   |
| YUCATAN 3 & 4      | 150                      | 90                      | 60        | 120                   |
| MERIDA             | 90                       | 60                      | 40        | 60                    |
| MERIDA 1           | 16                       | 12                      | 15        | 0                     |
| MERIDA 2           | 60                       | 40                      | 25        | 0                     |
| VALLADOLID         | 40                       | 24                      | 20        | 0                     |
| SANTA LUCIA        | 20                       | 12                      | 15        | 0                     |
| CELESTUN           | 70                       | 40                      | 30        | 0                     |
| EXECUTIVE CENTER 1 | 0                        | 0                       | 0         | 0                     |
| EXECUTIVE CENTER 2 | 0                        | 0                       | 0         | 0                     |
| BOARDROOM E.C.     | 0                        | 0                       | 0         | 0                     |
| IZAMAL             | 140                      | 80                      | 40        | 150                   |
| IZAMAL 1           | 70                       | 40                      | 30        | 0                     |
| IZAMAL 2           | 0                        | 0                       | 0         | 0                     |
| IZAMAL 3           | 0                        | 0                       | 0         | 0                     |
| IZAMAL 4           | 0                        | 0                       | 0         | 0                     |
| IZAMAL TERRACE     | 0                        | 0                       | 0         | 180                   |
| MONTEJO TERRACE    | 0                        | 0                       | 0         | 240                   |

# ROOM LAYOUTS

| COCKTAIL | AUDITORIUM<br>WITH COCKTAIL | HEIGHT<br>M / FT | LENGTH / WIDTH<br>M / FT       | AREA<br>M²/ SQ. FT. |
|----------|-----------------------------|------------------|--------------------------------|---------------------|
| 1,000    | 500                         | 4.3 / 14.11      | 38.75 x 23.40 / 127.13 x 76.77 | 907 / 9,709.05      |
| 300      | 200                         | 4.3 / 14.11      | 14.65 x 23.40 / 48.06 x 76.77  | 343 / 3,692.02      |
| 300      | 200                         | 4.3 / 14.11      | 15.0 x 23.40 / 49.21 x 76.77   | 351 / 3,773.13      |
| 70       | 40                          | 4.3 / 14.11      | 11.60 x 9.10 / 38.06 x 29.86   | 105 / 1,130.21      |
| 70       | 40                          | 4.3 / 14.11      | 11.60 x 9.10 / 38.06 x 29.86   | 105 / 1,130.21      |
| 600      | 400                         | 4.3 / 14.11      | 29.65 x 23.10 / 97.28 x 76.77  | 694 / 7,470.15      |
| 500      | 300                         | 4.3 / 14.11      | 24.10 x 23.40 / 79.07 x 76.77  | 426 / 4,585.43      |
| 120      | 80                          | 4.3 / 14.11      | 9.10 x 23.40 / 29.86 x 76.77   | 211 / 2,271.19      |
| 70       | 40                          | 3.7 / 12.14      | 14.80 x 7.20 / 48.56 x 23.62   | 106.6 / 1,147.43    |
| 20       | 20                          | 3.7 / 12.14      | 4.90 x 7.20 / 16.08 x 23.62    | 35.28 / 379.75      |
| 40       | 20                          | 3.7 / 12.14      | 9.80 x 7.20 / 32.15 x 23.62    | 46 / 495.14         |
| 30       | 20                          | 3.7 / 12.14      | 6.26 x 7.20 / 20.54 x 23.62    | 45 / 484.38         |
| 10       | 10                          | 3.7 / 12.14      | 4.10 x 7.20 / 13.45 x 23.62    | 29 / 312.15         |
| 50       | 30                          | 3.7 / 12.14      | 9.17 x 7.20 / 30.09 x 23.62    | 66 / 710.42         |
| 0        | 0                           | 3.8 / 12.47      | 6.13 x 3.60 / 20.11 x 11.81    | 22 / 236.81         |
| 0        | 0                           | 3.8 / 12.47      | 6.13 x 3.60 / 20.11 x 11.81    | 22 / 236.81         |
| 0        | 0                           | 3.8 / 12.47      | 6.13 x 7.20 / 20.11 x 23.62    | 44 / 473.61         |
| 130      | 200                         | 3.3 / 10.83      | 39.0 x 10.0 / 128.0 x 32.8     | 391.5 / 4,214.07    |
| 50       | 40                          | 4 / 13.12        | 10.40 x 6.92 / 34.12 x 22.70   | 71 / 764.24         |
| 0        | 0                           | 2.8 / 9.19       | 6.52 x 3.72 / 21.39 x 12.20    | 24.25 / 261.02      |
| 0        | 0                           | 2.8 / 9.19       | 4.95 x 3.74 / 16.24 x 12.27    | 18.5 / 199.13       |
| 0        | 0                           | 2.8 / 9.19       | 4.95 x 3.74 / 16.24 x 12.27    | 18.5 / 199.13       |
| 250      | 0                           |                  | 28.0 x 14.0 / 91.9 x 45.9      | 392 / 4,219.45      |
| 350      |                             |                  | 34.20 x 25.0 / 112.20 x 82.0   | 855 / 9,203.14      |